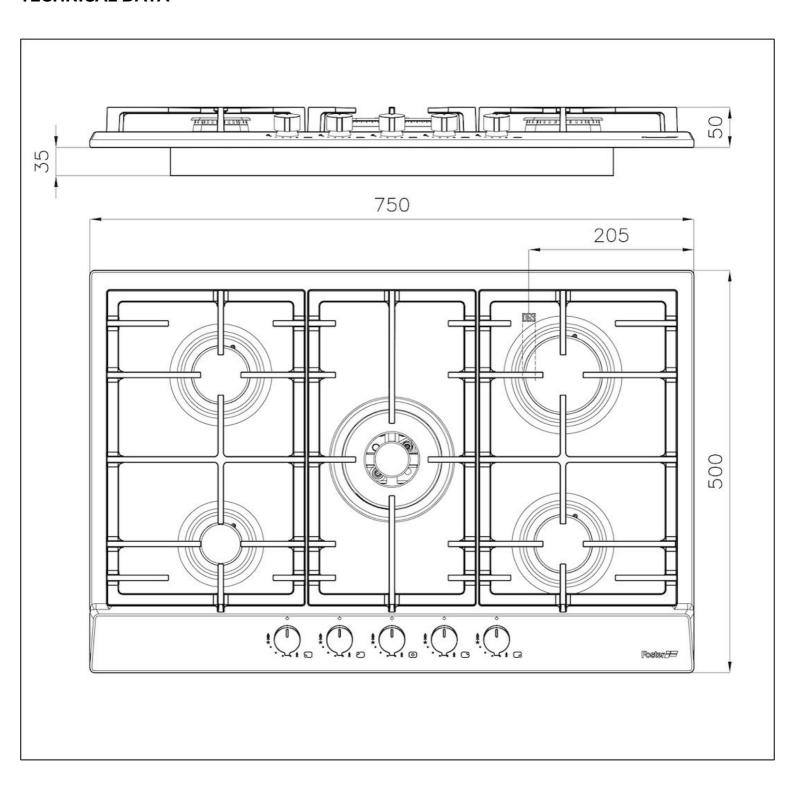

## **DETAILS**

| Edge/Installation Type | Standard (8 mm Edge)     |
|------------------------|--------------------------|
| Finish                 | Foster brushed           |
| Material               | AISI 304 stainless steel |
| Texture                | Brushed in line          |
| Supply                 | 220 - 240 V; 50/60 Hz    |
| Dimensions             | 750x500 mm               |
| Base size              | 60 cm                    |
| Heating element        | Five burners             |
| Built-in hole          | 560 x 480 mm             |

## **TECHNICAL DATA**